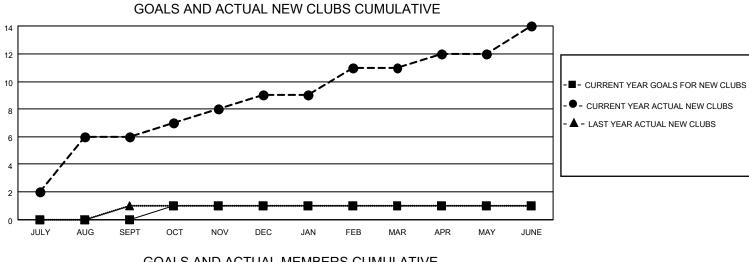

## LOCATION INDIA

District 3232F2

Results as of: 6/30/2023

| Clubs                 |               |           |               | Members               |                        |                         |                                                    |
|-----------------------|---------------|-----------|---------------|-----------------------|------------------------|-------------------------|----------------------------------------------------|
| RESULTS FOR 2022-2023 |               |           |               | RESULTS FOR 2022-2023 |                        |                         |                                                    |
| QUARTER               | NEW CLUB GOAL | NEW CLUBS | DROPPED CLUBS | QUARTER MEME          | BER GROWTH NET<br>GOAL | MEMBER GROWTH<br>ACTUAL | DROPPED<br>MEMBERS ACTUAL<br>(including transfers) |
| JULY/AUG/SEPT         | 0             | 6         | 0             | JULY/AUG/SEPT         | 20                     | 249                     | 40                                                 |
| OCT/NOV/DEC           | 1             | 3         | 0             | OCT/NOV/DEC           | 15                     | 175                     | 84                                                 |
| JAN/FEB/MAR           | 0             | 2         | 0             | JAN/FEB/MAR           | 30                     | 101                     | 29                                                 |
| APR/MAY/JUNE          | 0             | 3         | 0             | APR/MAY/JUNE          | 15                     | 184                     | 220                                                |